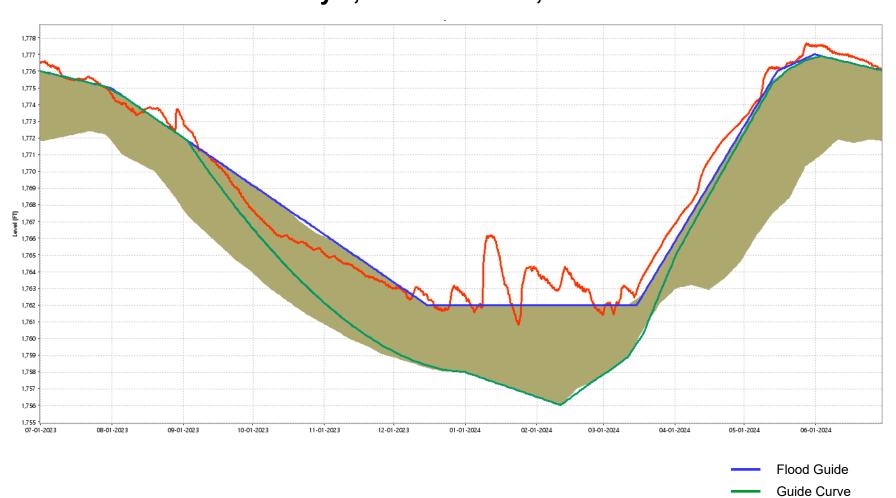

49.98               | 49.44                | 17.95               | 18.45                |
| Average     | 50.67               | 47.06                | 22.10               | 22.24                |
| % of Normal | 99                  | 105                  | 81                  | 83                   |





#### TVA Tributary System Storage July 1, 2023 – June 30, 2024







#### Reservoir Locations Fontana, Hiwassee, Chatuge, Nottely







80% Operating Band

#### Fontana Dam Reservoir Elevations July 1, 2023 – June 30, 2024







#### Hiwassee Dam Reservoir Elevations July 1, 2023 – June 30, 2024







## Chatuge Dam Reservoir Elevations July 1, 2023 – June 30, 2024









**Observed Elevation** 

80% Operating Band

## Nottely Dam Reservoir Elevations July 1, 2023 – June 30, 2024