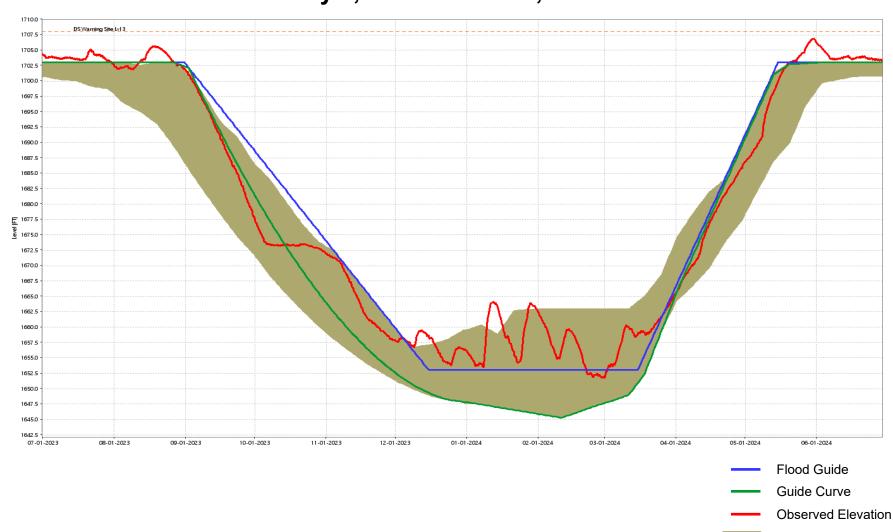

#### Fontana Dam Reservoir Elevations July 1, 2023 – June 30, 2024

#### Hiwassee Dam Reservoir Elevations July 1, 2023 – June 30, 2024

## Chatuge Dam Reservoir Elevations July 1, 2023 – June 30, 2024

**Observed Elevation** 

80% Operating Band

## Nottely Dam Reservoir Elevations July 1, 2023 – June 30, 2024