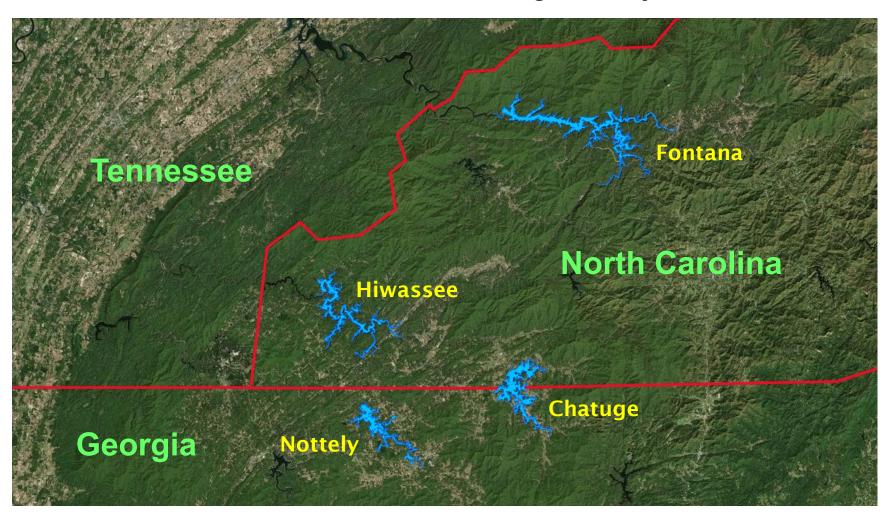

#### Reservoir Locations Fontana, Hiwassee, Chatuge, Nottely

80% Operating Band