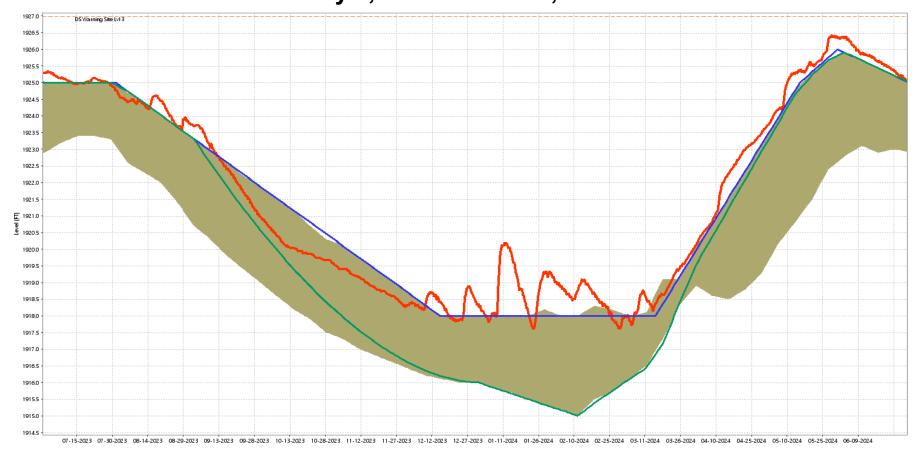

| Tennessee<br>Valley | Above<br>Chattanooga | Tennessee<br>Valley | Above<br>Chattanooga |
| Observed    | 49.98               | 49.44                | 17.95               | 18.45                |
| Average     | 50.67               | 47.06                | 22.10               | 22.24                |
| % of Normal | 99                  | 105                  | 81                  | 83                   |





#### TVA Tributary System Storage July 1, 2023 – June 30, 2024







#### Reservoir Locations Fontana, Hiwassee, Chatuge, Nottely







80% Operating Band

#### Fontana Dam Reservoir Elevations July 1, 2023 – June 30, 2024







#### Hiwassee Dam Reservoir Elevations July 1, 2023 – June 30, 2024







## Chatuge Dam Reservoir Elevations July 1, 2023 – June 30, 2024









**Observed Elevation** 

80% Operating Band

## Nottely Dam Reservoir Elevations July 1, 2023 – June 30, 2024