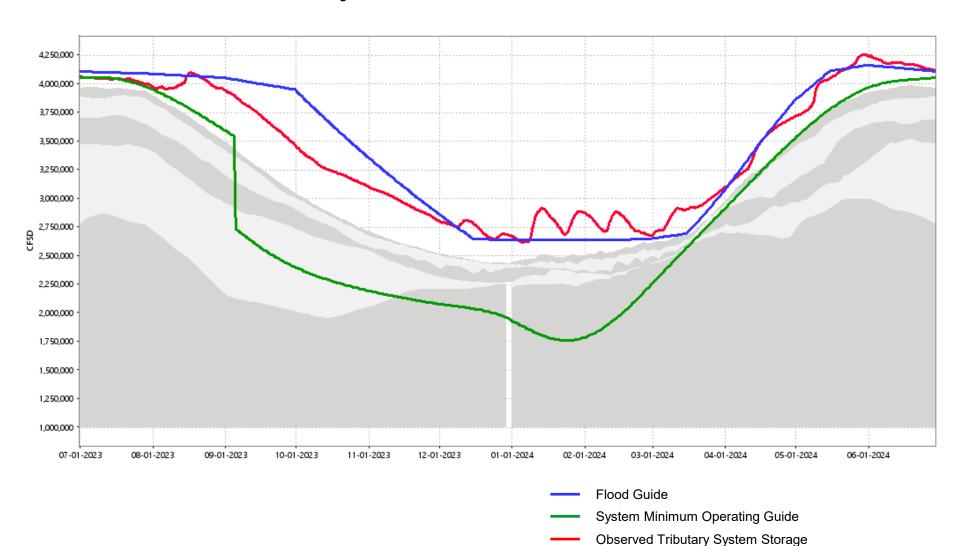

Precipitation and Runoff Tennessee Valley and Above Chattanooga

July 1, 2023 – June 30, 2024

|             | Rainfall (in)       |                      | Runoff (in)         |                      |
|-------------|---------------------|----------------------|---------------------|----------------------|
|             | Tennessee<br>Valley | Above<br>Chattanooga | Tennessee<br>Valley | Above<br>Chattanooga |
| Observed    | 49.98               | 49.44                | 17.95               | 18.45                |
| Average     | 50.67               | 47.06                | 22.10               | 22.24                |
| % of Normal | 99                  | 105                  | 81                  | 83                   |





#### TVA Tributary System Storage July 1, 2023 – June 30, 2024







#### Reservoir Locations Fontana, Hiwassee, Chatuge, Nottely







80% Operating Band

#### Fontana Dam Reservoir Elevations July 1, 2023 – June 30, 2024







#### Hiwassee Dam Reservoir Elevations July 1, 2023 – June 30, 2024







## Chatuge Dam Reservoir Elevations July 1, 2023 – June 30, 2024









**Observed Elevation** 

80% Operating Band

## Nottely Dam Reservoir Elevations July 1, 2023 – June 30, 2024