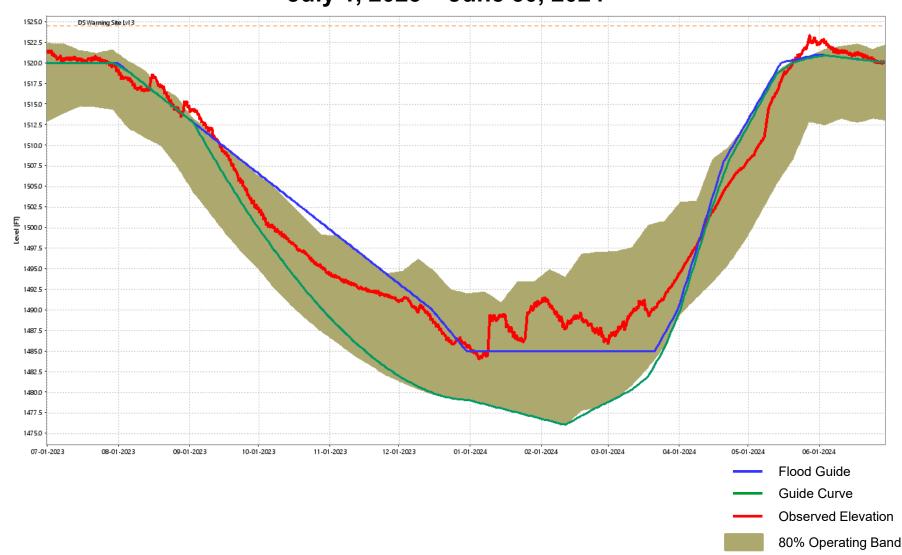

|----------------------|---------------------|----------------------|
|             | Tennessee<br>Valley | Above<br>Chattanooga | Tennessee<br>Valley | Above<br>Chattanooga |
| Observed    | 49.98               | 49.44                | 17.95               | 18.45                |
| Average     | 50.67               | 47.06                | 22.10               | 22.24                |
| % of Normal | 99                  | 105                  | 81                  | 83                   |





#### TVA Tributary System Storage July 1, 2023 – June 30, 2024







#### Reservoir Locations Fontana, Hiwassee, Chatuge, Nottely







80% Operating Band

#### Fontana Dam Reservoir Elevations July 1, 2023 – June 30, 2024







#### Hiwassee Dam Reservoir Elevations July 1, 2023 – June 30, 2024







## Chatuge Dam Reservoir Elevations July 1, 2023 – June 30, 2024









**Observed Elevation** 

80% Operating Band

## Nottely Dam Reservoir Elevations July 1, 2023 – June 30, 2024